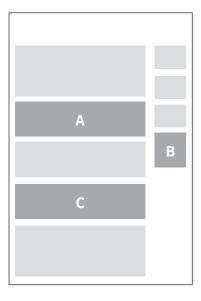

#### Website Advertising Sizes & Rates

|             |   | WIDTH | DEPTH | RATE              |
|-------------|---|-------|-------|-------------------|
| Leaderboard | Α | 728px | 90px  | \$400 (per month) |
| Sidebar     | В | 300px | 250рх | \$250 (per month) |
| In-Content  | С | 728px | 90px  | \$85 (per week)   |