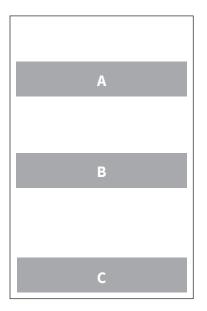

#### Email Advertising Sizes & Rates

|        |   | WIDTH | DEPTH | RATE  |
|--------|---|-------|-------|-------|
| Header | Α | 564px | 70px  | \$600 |
| Inline | В | 564px | 70рх  | \$450 |
| Footer | с | 564px | 70рх  | \$200 |